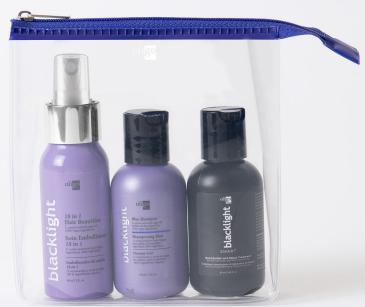

## **TONE AND BOND STARTER KITS**

Perfect as a travel kit or starter kit, experience toning and repairing your hair with 3 essentials Blacklight products. The Blue edition is tailored for brunettes and dark blondes looking to neutralize orange tones, while the Violet edition is ideal for blondes aiming to counteract yellow tones.

## TONE AND BOND KIT BLUE EDITION

### **KIT INCLUDES:**

1 X BLACKLIGHT 18 IN 1 HAIR BEAUTIFIER, 2 OZ 1 X BLACKLIGHT BLUE SHAMPOO, 2 OZ 1 X BLACKLIGHT SMART BOND BUILDER AND REPAIR TREATMENT, 1.86 OZ

**US:** \$17.00 **MSRP:** \$34.00 **VALUE:** \$22.00

**SALON SAVINGS: 23%** 