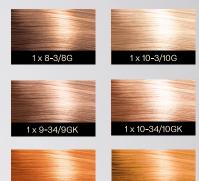

# NEW CALURA GLOSS SHADES: NECTAR COLLECTION

Discover new Calura Gloss shades in gold and copper series! Time to warm it up with the perfect sun-kissed glow that will leave your salon guests speechless.

### **KIT INCLUDES:**

- 1 X CALURA GLOSS 8-3/8G, 2 OZ
- 1 X CALURA GLOSS 10-3/10G, 2 OZ
- 1 X CALURA GLOSS 9-34/9GK, 2 OZ
- 1 X CALURA GLOSS 10-34/10GK, 2 OZ
- 1X CALURA GLOSS 9-4/9K, 2 OZ
- 1 X CALURA GLOSS 10-43/10KG, 2 OZ
- 1 X CALURA GLOSS CREAM DEVELOPER, 8 OZ (SALON VALUE \$4)
- 1 X CALURA GLOSS LOTION DEVELOPER, 8 OZ (SALON VALUE \$4)
- 1X SHADE SELECTOR SHEET

1 x 10-43/10KG

**US:** \$39.00 **VALUE:** \$52.10

**SALON SAVINGS: 25%** 