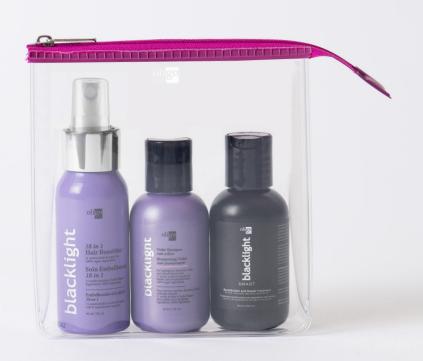

## **TONE AND BOND STARTER KITS**

Perfect as a travel kit or starter kit, experience toning and repairing your hair with 3 essentials Blacklight products. The Blue edition is tailored for brunettes and dark blondes looking to neutralize orange tones, while the Violet edition is ideal for blondes aiming to counteract yellow tones.

## TONE AND BOND KIT VIOLET EDITION

#### **KIT INCLUDES:**

1 X BLACKLIGHT 18 IN 1 HAIR BEAUTIFIER, 2 OZ 1 X BLACKLIGHT VIOLET SHAMPOO, 2 OZ 1 X BLACKLIGHT SMART BOND BUILDER AND REPAIR TREATMENT, 1.86 OZ

**US:** \$17.00 **MSRP:** \$34.00 **VALUE:** \$22.00

**SALON SAVINGS: 23%** 