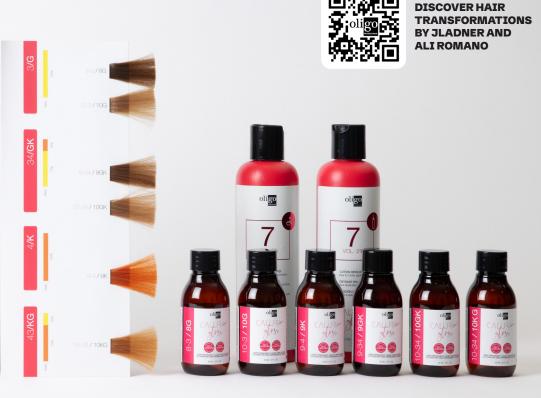

# NEW CALURA GLOSS SHADES: NECTAR COLLECTION

Discover new Calura Gloss shades in gold and copper series! Time to warm it up with the perfect sun-kissed glow that will leave your salon guests speechless.

### **KIT INCLUDES:**

- 1 X CALURA GLOSS 8-3/8G, 2 OZ
- 1 X CALURA GLOSS 10-3/10G, 2 OZ
- 1 X CALURA GLOSS 9-34/9GK, 2 OZ
- 1 X CALURA GLOSS 10-34/10GK, 2 OZ
- 1X CALURA GLOSS 9-4/9K, 2 OZ
- 1 X CALURA GLOSS 10-43/10KG, 2 OZ
- 1 X CALURA GLOSS CREAM DEVELOPER, 8 OZ (SALON VALUE \$4)
- 1 X CALURA GLOSS LOTION DEVELOPER, 8 OZ (SALON VALUE \$4)
- 1X SHADE SELECTOR SHEET

1 x 10-43/10KG

**US:** \$39.00 **VALUE:** \$52.10

**SALON SAVINGS: 25%** 